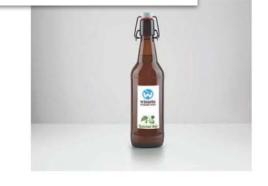

#### **Brand Design:**

Sealood Sausage Flat bread

New England Clam Chowder Chopped clams. Part proked bocan Seafood Sausage Flat bread

Starters

Angula, faithia nanatoer Quail with Fig, Prosciutto

Mussels of Seared XI Harvey Bay Scalaps and mean eggstant