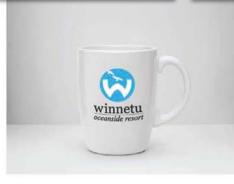

#### **Brand Design:**

Sealood Sausage Flat bread

New England Clam Chowder Chopped clams. Part proked bocan Seafood Sausage Flat bread

Starters

Angula, faithia nanatoer Quail with Fig, Prosciutto

Mussels of Seared XI Harvey Bay Scalaps and mean eggstant